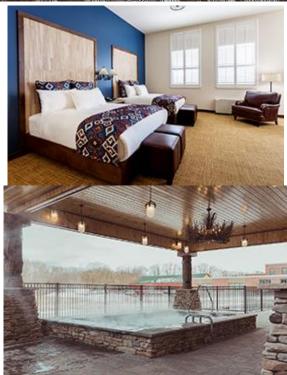

Click Here for the Summit/Retreat Agenda

**Our Retreat Venue** 

Gilwater

52 Pulaski Street, Altmar, NY 13302

We are looking forward to coming together for this Winter escape at the Tailwater Lodge in Altmar—easily accessible via I-81 North.

Guest check-in is 3:00 p.m. and guest check-out is 11:00 a.m.

Hotel Amenities: Restaurant and lounge, indoor pool, 12-person outdoor hot tub, full-service spa, two game rooms and fitness center! Come and enjoy our hospitality!